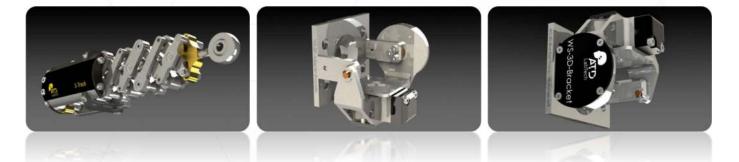

## WorldSID-50M

The WorldSID-50M is equipped with (6) 90mm displacement S-Track sensors. The features of these S-Track's are comparable to IF-367, IF-368, and IF-371.

- Total mechanical travel: 95 mm
- Total measuring range: 95 mm
- Pre/Post travel: 0 mm
- > Operating velocity: max. 20 m/s
- Operating temperature: 10°C to 30°C
- Independent linearity: < ± 1%</p>
- > Mass: 120 g  $\pm$  10 g (less cables)
- ➢ Hysteresis: < 1%</p>
- Repeatability: < 0.1 mm</p>
- Shock resistance: 200 g

In addition to the S-Track, also available are the WorldSID-50M 2D-Brackets (Shoulder and Thorax + Abdomen) and 3D-Brackets (Shoulder and Thorax + Abdomen). All Brackets are compatible with the S-Track and the IR-TRACC.