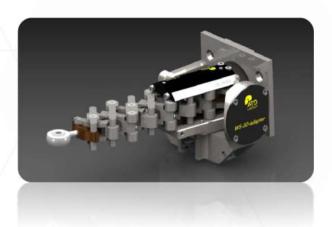

## WorldSID-50M

The WorldSID-50M is equipped with (6) 90mm displacement S-Track sensors. The features of these S-Track's are comparable to IF-367, IF-368, and IF-371.

- Total mechanical travel: 95 mm
- Total measuring range: 95 mm
- Pre/Post travel: 0 mm
- > Operating velocity: max. 20 m/s
- Operating temperature: 10°C to 30°C
- Independent linearity: < ± 1%</p>
- > Mass: 120 g  $\pm$  10 g (less cables)
- ➢ Hysteresis: < 1%</p>
- Repeatability: < 0.1 mm</p>
- Shock resistance: 200 g

In addition to the S-Track, also available are the WorldSID-50M 2D-Brackets (Shoulder and Thorax + Abdomen) and 3D-Brackets (Shoulder and Thorax + Abdomen). All Brackets are compatible with the S-Track and the IR-TRACC.