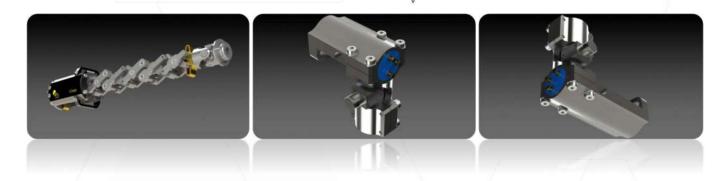

## **THOR-50M Thorax**

The THOR-50M Thorax is equipped with (4) 90mm displacement S-Track sensors. The features of these S-Track's are comparable to NHTSA Drawing No. SA572-S117 Rev. C.

- Total mechanical travel: 96 mm
- Total measuring range: 96 mm
- Pre/Post travel: 0 mm
- Operating velocity: max. 20 m/s
- Operating temperature: 10°C to 30°C
- Independent linearity: < ± 1%</p>
- > Mass:  $120 \text{ g} \pm 10 \text{ g}$  (less cables)
- ➢ Hysteresis: < 1%</p>
- Repeatability: < 0.1 mm</p>
- Shock resistance: 200 g

In addition to the S-Track, also available are the THOR-50M 3D-Brackets (Upper Thorax & Lower Thorax). The Upper Thorax Bracket is comparable to Part No. 472-3560 (right) and Part No. 472-3550 (left), while the Lower Thorax Bracket is comparable to Part No. 472-3570 (right) and Part. No. 472-3580 (left).