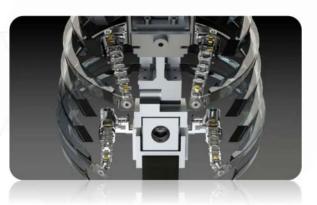

## **THOR-50M Thorax**

The THOR-50M Thorax is equipped with (4) 90mm displacement S-Track sensors. The features of these S-Track's are comparable to NHTSA Drawing No. SA572-S117 Rev. C.

- Total mechanical travel: 96 mm
- Total measuring range: 96 mm
- Pre/Post travel: 0 mm
- Operating velocity: max. 20 m/s
- Operating temperature: 10°C to 30°C
- Independent linearity: < ± 1%</p>
- > Mass:  $120 \text{ g} \pm 10 \text{ g}$  (less cables)
- ➢ Hysteresis: < 1%</p>
- Repeatability: < 0.1 mm</p>
- Shock resistance: 200 g