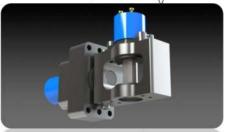

## **THOR-50M Abdomen**

The THOR-50M Abdomen is equipped with (2) 123mm displacement S-Track sensors. The features of these S-Track's are comparable to NHTSA Drawing No. SA572-S121 Rev. A.

Total mechanical travel: 123 mm

➤ Total measuring range: 123 mm

Pre/Post travel: 0 mm

Operating velocity: max. 20 m/s

Operating temperature: 10°C to 30°C

➤ Independent linearity: < ± 1%

➤ Mass: 155 g ± 5 g (less cables)

➤ Hysteresis: < 1%