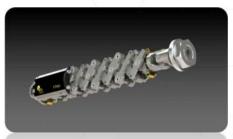

## **THOR-50M Abdomen**

The THOR-50M Abdomen is equipped with (2) 123mm displacement S-Track sensors. The features of these S-Track's are comparable to NHTSA Drawing No. SA572-S121 Rev. A.

Total mechanical travel: 123 mm

➤ Total measuring range: 123 mm

Pre/Post travel: 0 mm

Operating velocity: max. 20 m/s

Operating temperature: 10°C to 30°C

➤ Independent linearity: < ± 1%

➤ Mass: 155 g ± 5 g (less cables)

➤ Hysteresis: < 1%

Repeatability: < 0.1 mm</li>Shock resistance: 200 g

In addition to the S-Track, also available are the THOR-50M 3D-Brackets (Abdomen Right and Abdomen Left). The Abdomen Right Bracket is comparable to Part No. 472-4740-2, while the Abdomen Left Bracket is comparable to Part No. 472-4740-1.