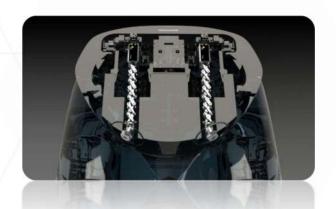

## **THOR-50M Abdomen**

The THOR-50M Abdomen is equipped with (2) 123mm displacement S-Track sensors. The features of these S-Track's are comparable to NHTSA Drawing No. SA572-S121 Rev. A.

Total mechanical travel: 123 mm

Repeatability: < 0.1 mm</li>Shock resistance: 200 g

In addition to the S-Track, also available are the THOR-50M 3D-Brackets (Abdomen Right and Abdomen Left). The Abdomen Right Bracket is comparable to Part No. 472-4740-2, while the Abdomen Left Bracket is comparable to Part No. 472-4740-1.