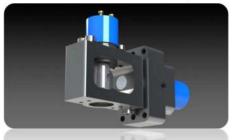

## **THOR-50M Abdomen**

The THOR-50M Abdomen is equipped with (2) 123mm displacement S-Track sensors. The features of these S-Track's are comparable to NHTSA Drawing No. SA572-S121 Rev. A.

Total mechanical travel: 123 mm

➤ Total measuring range: 123 mm

Pre/Post travel: 0 mm

Operating velocity: max. 20 m/s

Operating temperature: 10°C to 30°C

➤ Independent linearity: < ± 1%

➤ Mass: 155 g ± 5 g (less cables)

➤ Hysteresis: < 1%