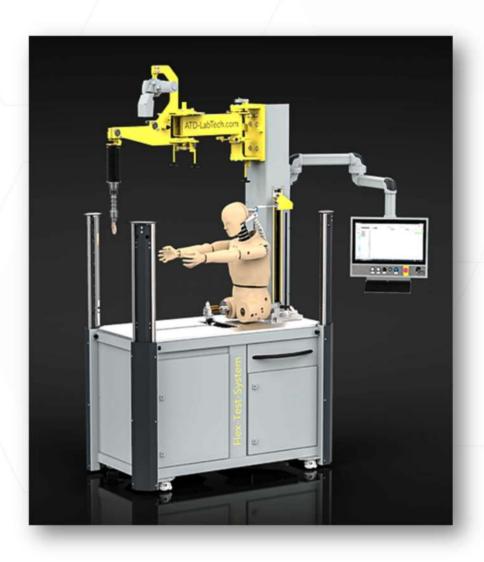

## ATD-LabTech Flex Test System

The Flex Test System combines hip and torso flexion tests in one compact system. Fully automated positioning and performance of tests guarantee a drastic reduction regarding possible errors. Suitable adaptions for all common dummy types complete the system.

- ➤ Hip Range-of-Motion & Torso Flexion
- > Fully automatic test operation no input required after hitting 'start'
- > Reactive safety light grid
- Dimensions: 6 x 3 x 9.6 ft
- > Power Supply: 40 V AC, 16A

## Flex Test System

The ergonomic height of operation and the additional module of an integrated crane to conveniently move and deploy the dummy offer an efficient and simple testing process.

V